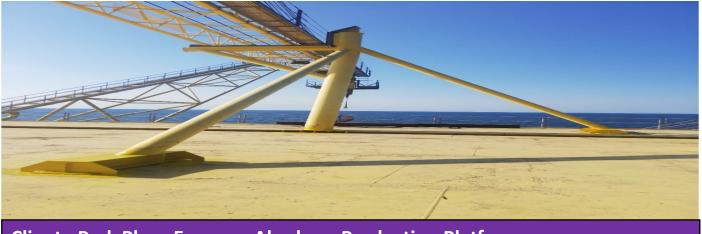

**Client : Park Place Energy – Akçakoca Production Platfrom** 

## **Project Description**

- $\Rightarrow$  Project : Boom Rest Removal and Re-installation
- $\Rightarrow$  Location : Offshore Akçakoca
- $\Rightarrow$  Duration : 10 days onboard & 100 Man-days & 1200 Manhours
- $\Rightarrow$  Team : 1 x Project Supervisor
  - 5 x Structural / Fitter / Welders
  - 2 x Painter, 2 x Scaffolder 1 x NDT Technician

## Scope of Work

- $\Rightarrow$  Removing of Boom Rest and Re-install its place
- $\Rightarrow$  Cutting of Boom Rest, lifting and installing temporary place
- $\Rightarrow$  Cuting boom rest from temporary place and re-install original place
- $\Rightarrow$  Manufacturing of supporting brackets
- $\Rightarrow$  Require equipment, consumables, material, labor, logistic, scaffolding
- $\Rightarrow$  Full NDT Tests