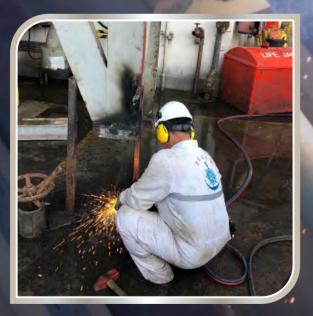

#### **Inspection Services**

DEGEM provides NDT service with certified personnel, ultrasonic and magnetic particle test method. Wall thickness and plate measurement are also in the services provided for all kind of steel surfaces in the offshore and commercial industry.

#### **Blasting & Coating Services**

DEGEM provides the highest quality and harmonious painting and blasting service to customers with the highest standarts of surface preperation. 2500, 1500 and 600 bar water jets in stock are always ready to provide HP blasting service for all areas on the ship surface. Degem provides strong sandblasting service besides of water blasting to according the customer request.