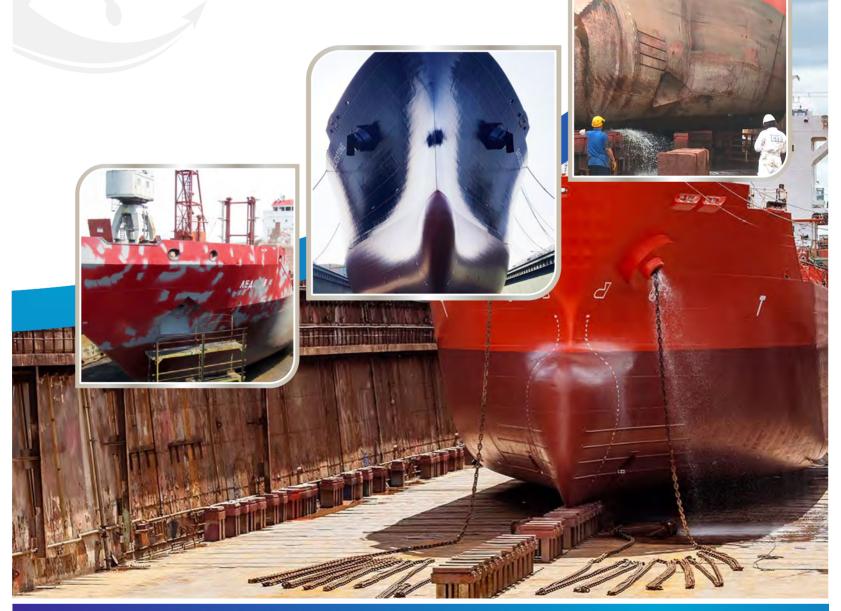

### **Docking and Berth Services**

DEGEM provides Docking and Berth service for ships of various sizes with the contracted shipyards.

- Consultancy
- Dock and quayside supply