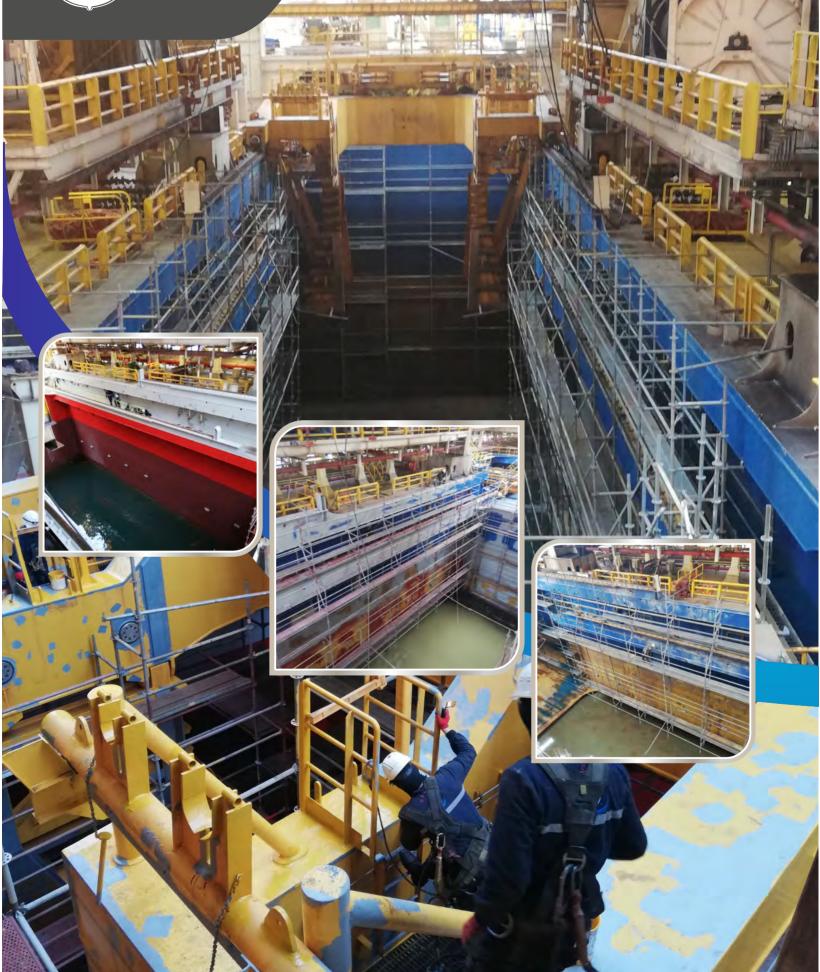

### **Docking and Berth Services**

DEGEM provides Docking and Berth service for ships of various sizes with the contracted shipyards.

- Consultancy
- Dock and quayside supply