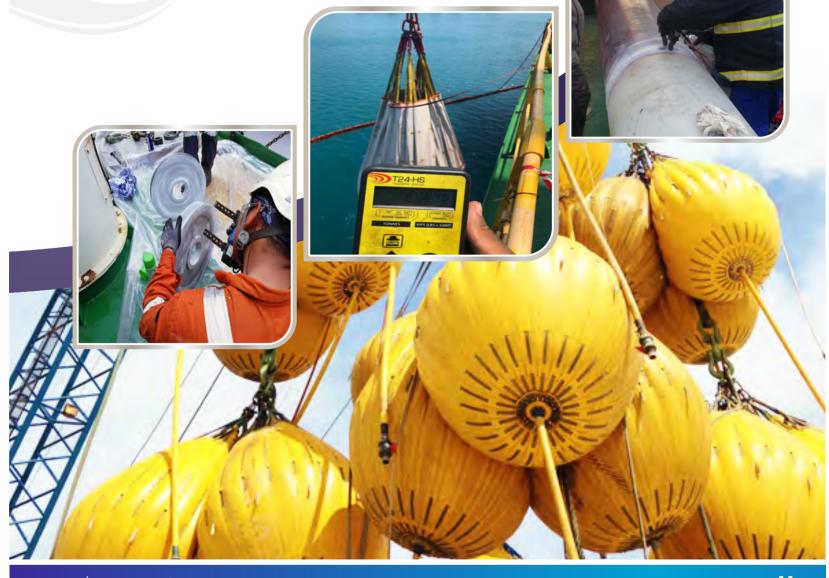

#### **Inspection Services**

DEGEM provides NDT service with certified personnel, ultrasonic and magnetic particle test method. Wall thickness and plate measurement are also in the services provided for all kind of steel surfaces in the offshore and commercial industry.

#### **Access Solutions**

DEGEM provides access solutions with the highest working standards end HSE rules for all kind of challenging and high working areas. We supply scaffolding services in the most challenging areas offshore industry with scaffolding equipment in any size. DEGEM provides certified Rope Access solutions for highest working areas.