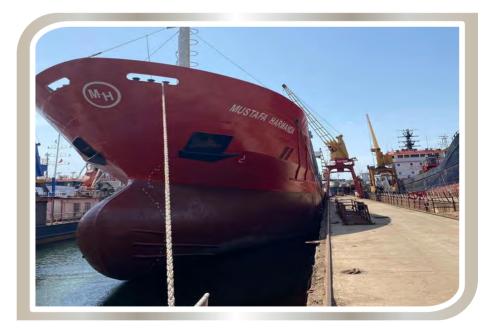

#### M/V MUSTAFA HARMANDA GENERAL INFO

IMO: 9280225 Name: MUSTAFA HARMANDA Vessel Type - Generic: Cargo Vessel Type - Detailed: General Cargo Status: Active MMSI: 371020000 Call Sign: 3FAL4 Flag: Panama [PA] Gross Tonnage: 2655 Summer DWT: 3470 t Length Overall x Breadth Extreme: 86.99 x 13.5 m Year Built: 2003 Home Port: PANAMA