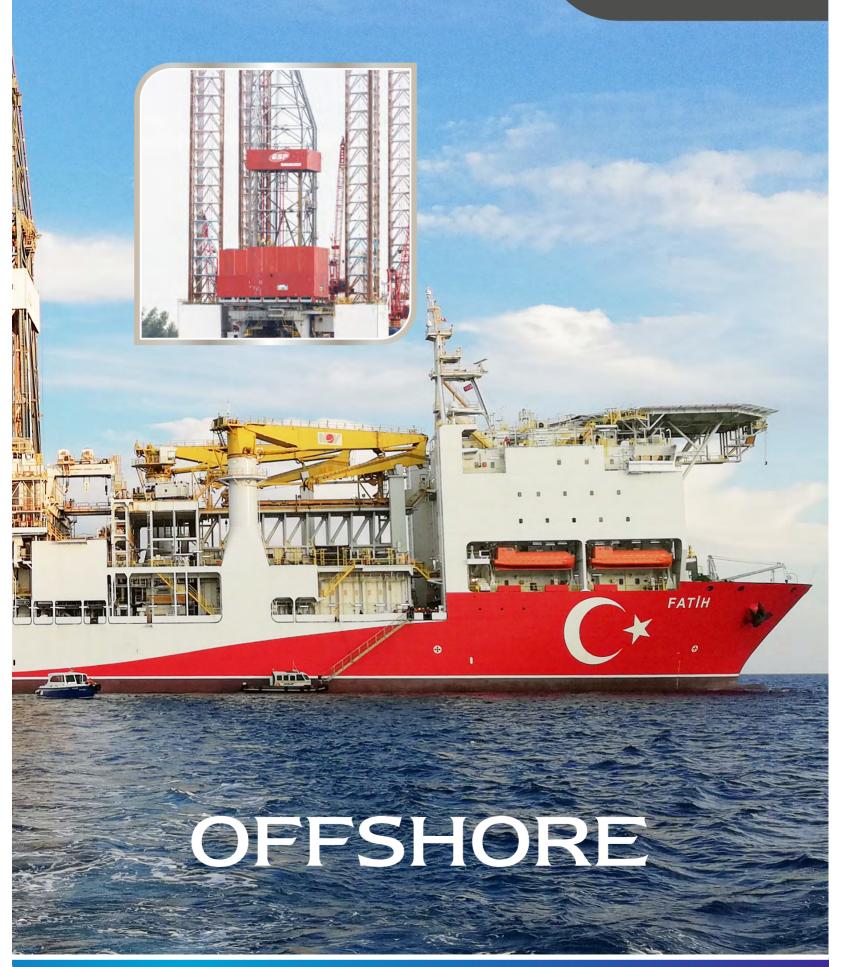

#### D/S YAVUZ

- Derrick Removal
- IWOCS Removal
- Deeptech ROV Foundation Installation
- Water Cooling System Installation for ROV
- Scaffolding Service
- NOV Centrifuge Pump Piping Installation
- Blocked Cement Line Repair
- Accommodation Cleaning Service
- Material Supply
- Flushing on Hydraulic Lines
- Installation of Air Compressors
- Tank Cleaning Services
- Surface Preparation and
- Coating for Subsea And Drilling Deck
- Lifting of Thruster HPUs

- General Reactivation Services for SPS Duration
- Sewage Treatment System Installation
   Cleaning Washing and Coating for
- Confined Spaces - Moonpool Surface Preparation and
- Painting
- Surface Preparation and Coating for Drilling and Sub-Sea Equipment
- Flushing For Blocked Drain Lines
- Flare Boom Port/ Starboard Reactivation
- Heli-Fuel System Installation
- Fire Doors Adjuster Renewal
  Galley And Mess Room Reactivation
- Providing Rental Generator
- General Scaffolding Service
- Cement Room Repair/ Maintenance