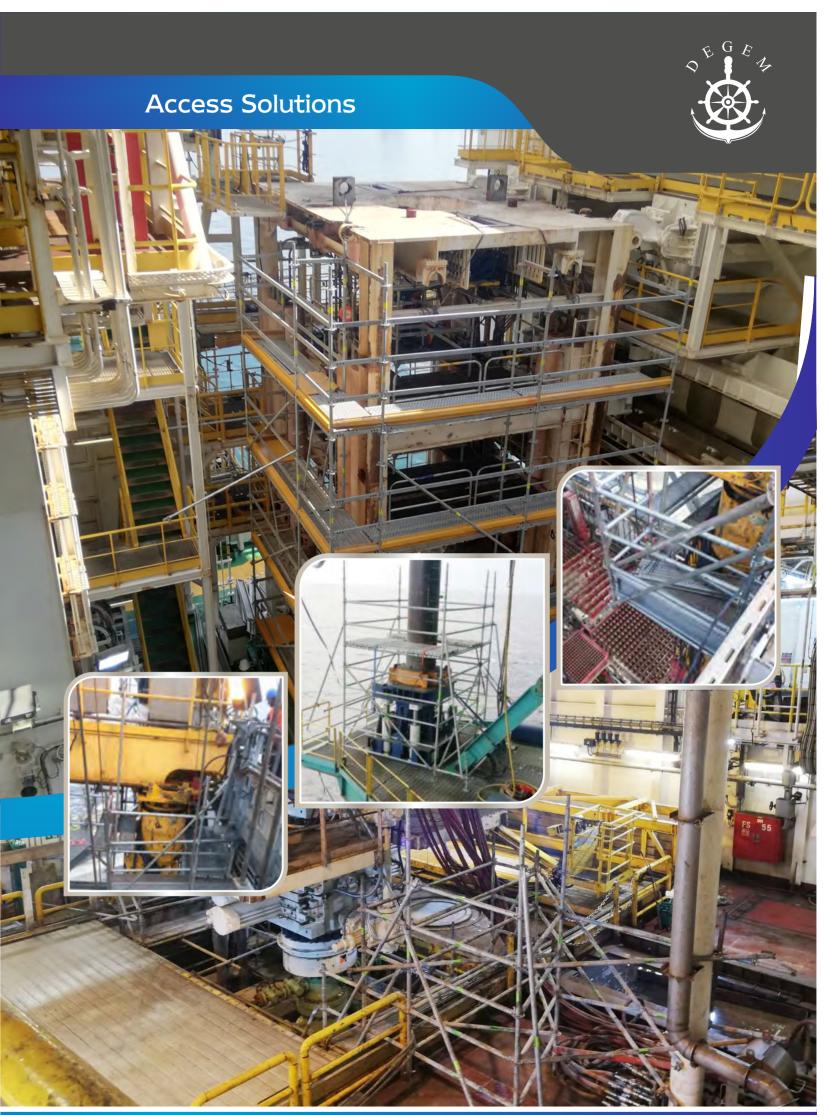

#### **Access Solutions**

DEGEM provides access solutions with the highest working standards end HSE rules for all kind of challenging and high working areas. We supply scaffolding services in the most challenging areas offshore industry with scaffolding equipment in any size. DEGEM provides certified Rope Access solutions for highest working areas.