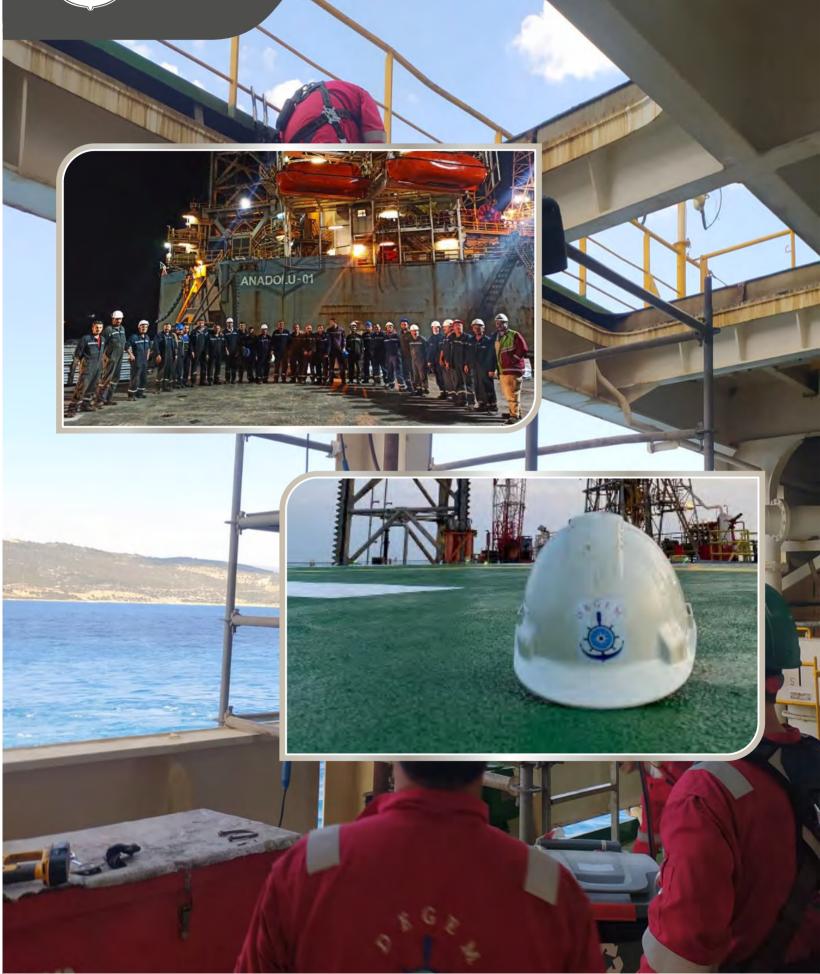

#### **Access Solutions**

DEGEM provides access solutions with the highest working standards end HSE rules for all kind of challenging and high working areas. We supply scaffolding services in the most challenging areas offshore industry with scaffolding equipment in any size. DEGEM provides certified Rope Access solutions for highest working areas.