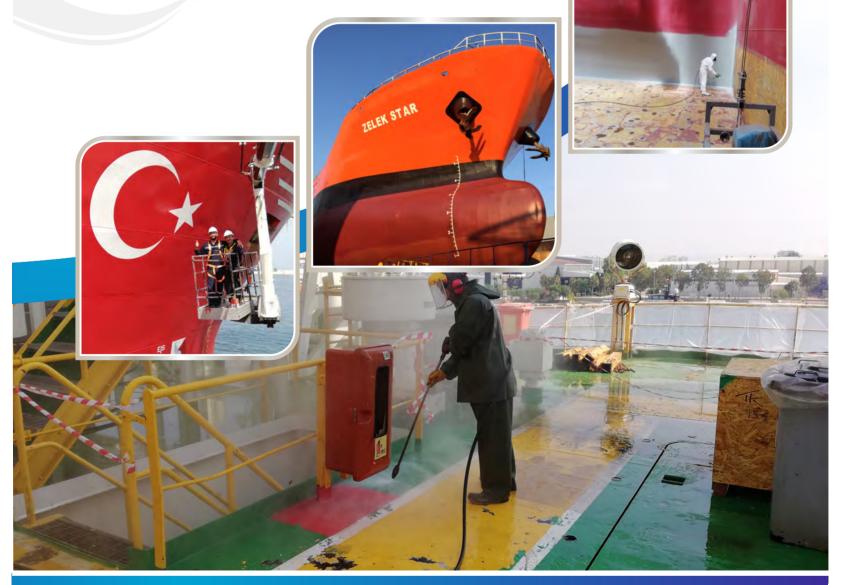

#### **Blasting & Coating Services**

DEGEM provides the highest quality and harmonious painting and blasting service to customers with the highest standarts of surface preperation. 2500, 1500 and 600 bar water jets in stock are always ready to provide HP blasting service for all areas on the ship surface. Degem provides strong sandblasting service besides of water blasting to according the customer request.