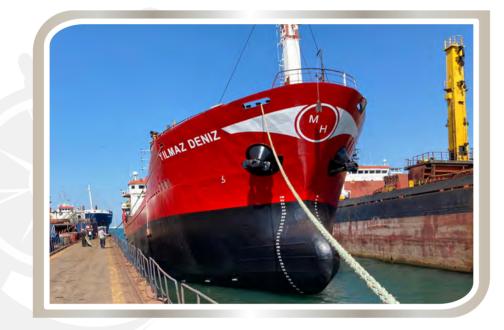

#### M/V YILMAZ DENİZ GENERAL INFO

IMO: 9318278 Name: YILMAZ DENIZ Vessel Type – Generic: CargoVessel Type – Detailed: General Cargo Status: Active MMSI: 370773000 Call Sign: 3EWJ7 Flag: Panama [PA]Gross Tonnage: 2032 Summer DWT: 3346 t Length Overall x Breadth Extreme: 80.8 x 12.5 m Year Built: 2005 Home Port: VALLETTA