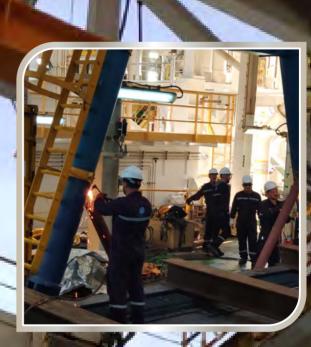

#### D/S YAVUZ

- Derrick Removal
- IWOCS Removal
- Deeptech ROV Foundation Installation
- Water Cooling System Installation for ROV
- Scaffolding Service
- NOV Centrifuge Pump Piping Installation
- Blocked Cement Line Repair
- Accommodation Cleaning Service
- Material Supply
- Flushing on Hydraulic Lines
- Installation of Air Compressors
- Tank Cleaning Services
- Surface Preparation and
- Coating for Subsea And Drilling Deck
- Lifting of Thruster HPUs

- General Reactivation Services for SPS Duration
- Sewage Treatment System Installation
   Cleaning Washing and Coating for
- Confined Spaces - Moonpool Surface Preparation and
- Painting
- Surface Preparation and Coating for Drilling and Sub-Sea Equipment
- Flushing For Blocked Drain Lines
- Flare Boom Port/ Starboard Reactivation
- Heli-Fuel System Installation
- Fire Doors Adjuster Renewal
  Galley And Mess Room Reactivation
- Providing Rental Generator
- General Scaffolding Service
- Cement Room Repair/ Maintenance

IWOCS Removing on DS YAVUZ

Strong Team Work

Opening Deck Hatches to remove Drilling Equipments

1128

Clean and Safely Working

Strong Construction Solutions

Well Test Equipment Installation

Quick and Safely Acts